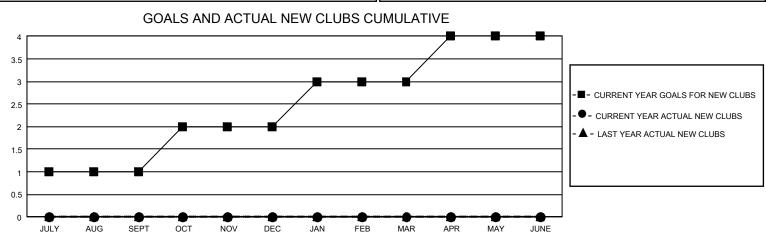

## GAT MONTHLY MEMBERSHIP PROGRESS REPORT

GMT Constitutional Area 5 - C, Group B

REPORT DOES NOT INCLUDE CLUBS IN UNDISTRICTED AREAS.

| Clubs                 |               |           |               | Members               |                         |                         |                                                    |
|-----------------------|---------------|-----------|---------------|-----------------------|-------------------------|-------------------------|----------------------------------------------------|
| RESULTS FOR 2021-2022 |               |           |               | RESULTS FOR 2021-2022 |                         |                         |                                                    |
| QUARTER               | NEW CLUB GOAL | NEW CLUBS | DROPPED CLUBS | QUARTER               | MBER GROWTH NET<br>GOAL | MEMBER GROWTH<br>ACTUAL | DROPPED MEMBERS<br>ACTUAL (including<br>transfers) |
| JULY/AUG/SEPT         | 3             | 0         | 0             | JULY/AUG/SEPT         | 563                     | 463                     | 73                                                 |
| OCT/NOV/DEC           | 3             | 0         | 0             | OCT/NOV/DEC           | 303                     | 361                     | 91                                                 |
| JAN/FEB/MAR           | 3             | 0         | 0             | JAN/FEB/MAR           | 203                     | 190                     | 46                                                 |
| APR/MAY/JUNE          | 3             | 0         | 0             | APR/MAY/JUNE          | 43                      | 0                       | 0                                                  |