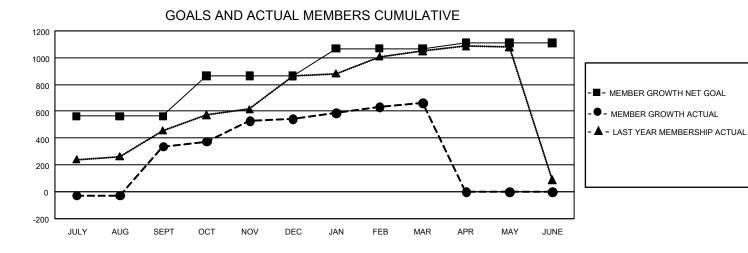

## GAT MONTHLY MEMBERSHIP PROGRESS REPORT

GMT Constitutional Area 5 - C, Group B

REPORT DOES NOT INCLUDE CLUBS IN UNDISTRICTED AREAS.

| Clubs                 |               |           |               | Members               |                         |                         |                                                    |
|-----------------------|---------------|-----------|---------------|-----------------------|-------------------------|-------------------------|----------------------------------------------------|
| RESULTS FOR 2021-2022 |               |           |               | RESULTS FOR 2021-2022 |                         |                         |                                                    |
| QUARTER               | NEW CLUB GOAL | NEW CLUBS | DROPPED CLUBS | QUARTER               | MBER GROWTH NET<br>GOAL | MEMBER GROWTH<br>ACTUAL | DROPPED MEMBERS<br>ACTUAL (including<br>transfers) |
| JULY/AUG/SEPT         | 3             | 0         | 0             | JULY/AUG/SEPT         | 563                     | 463                     | 73                                                 |
| OCT/NOV/DEC           | 3             | 0         | 0             | OCT/NOV/DEC           | 303                     | 361                     | 91                                                 |
| JAN/FEB/MAR           | 3             | 0         | 0             | JAN/FEB/MAR           | 203                     | 190                     | 46                                                 |
| APR/MAY/JUNE          | 3             | 0         | 0             | APR/MAY/JUNE          | 43                      | 0                       | 0                                                  |